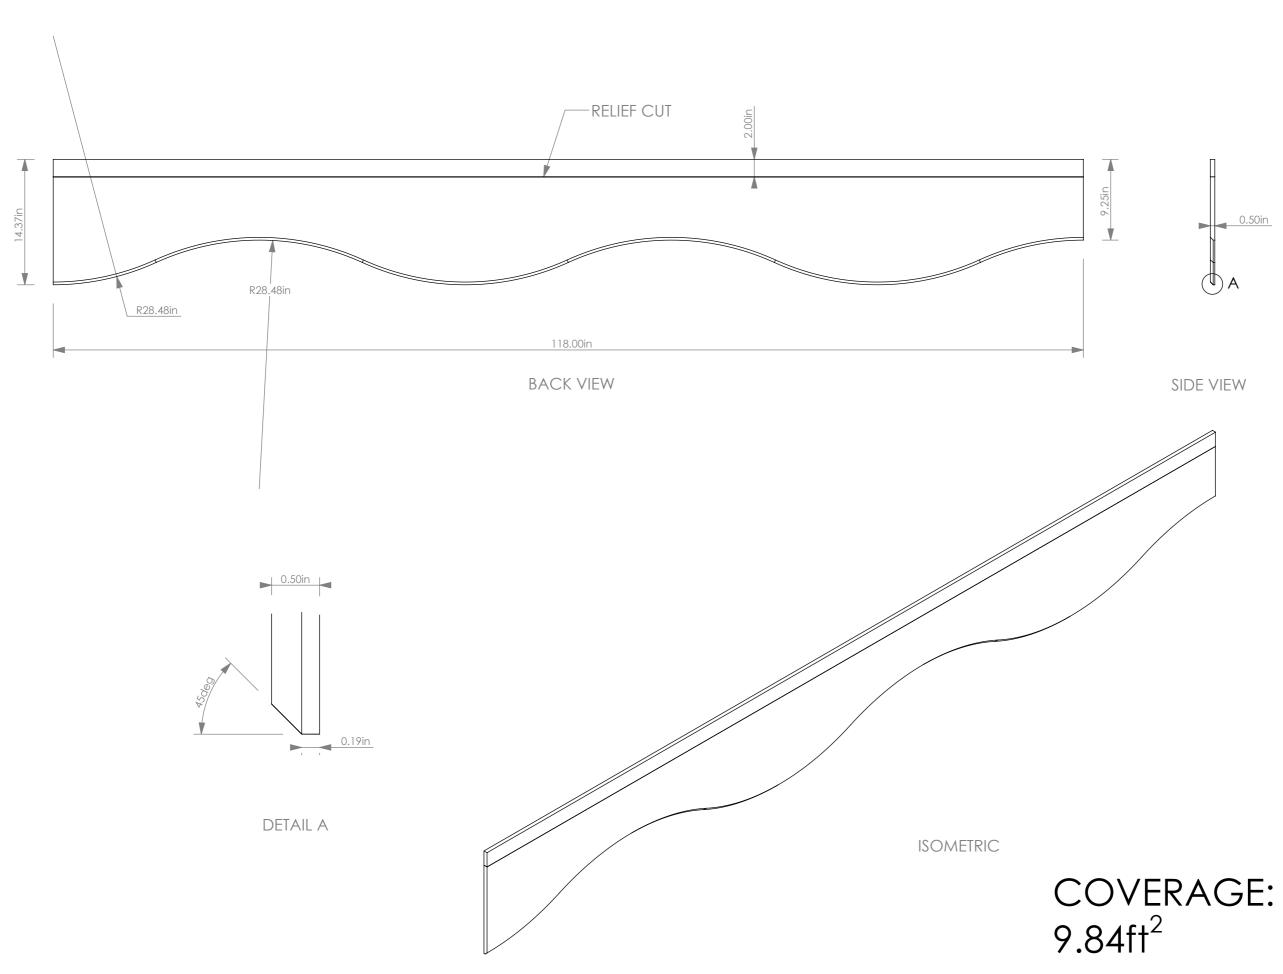

## SIDE VIEW

## MOMENTUM

SKU

09574816

description:

WEATHERBOARD WAVE

date :

01/12/2023

part name:

WEATHERBOARD WAVE

material:

ACOUSTIC PET

finish:

AS PER ORDER

thickness:

0.5" [12.7mm]

page no:

3

CLIENTS APPROVAL:

SIGNATURE

DATE

PLEASE MAKE SURE THAT ALL DIMENSIONS AND INFORMATION MATCHES THE PROJECT AND SIGN FOR APPROVAL

JV

() A

SIDE VIEW