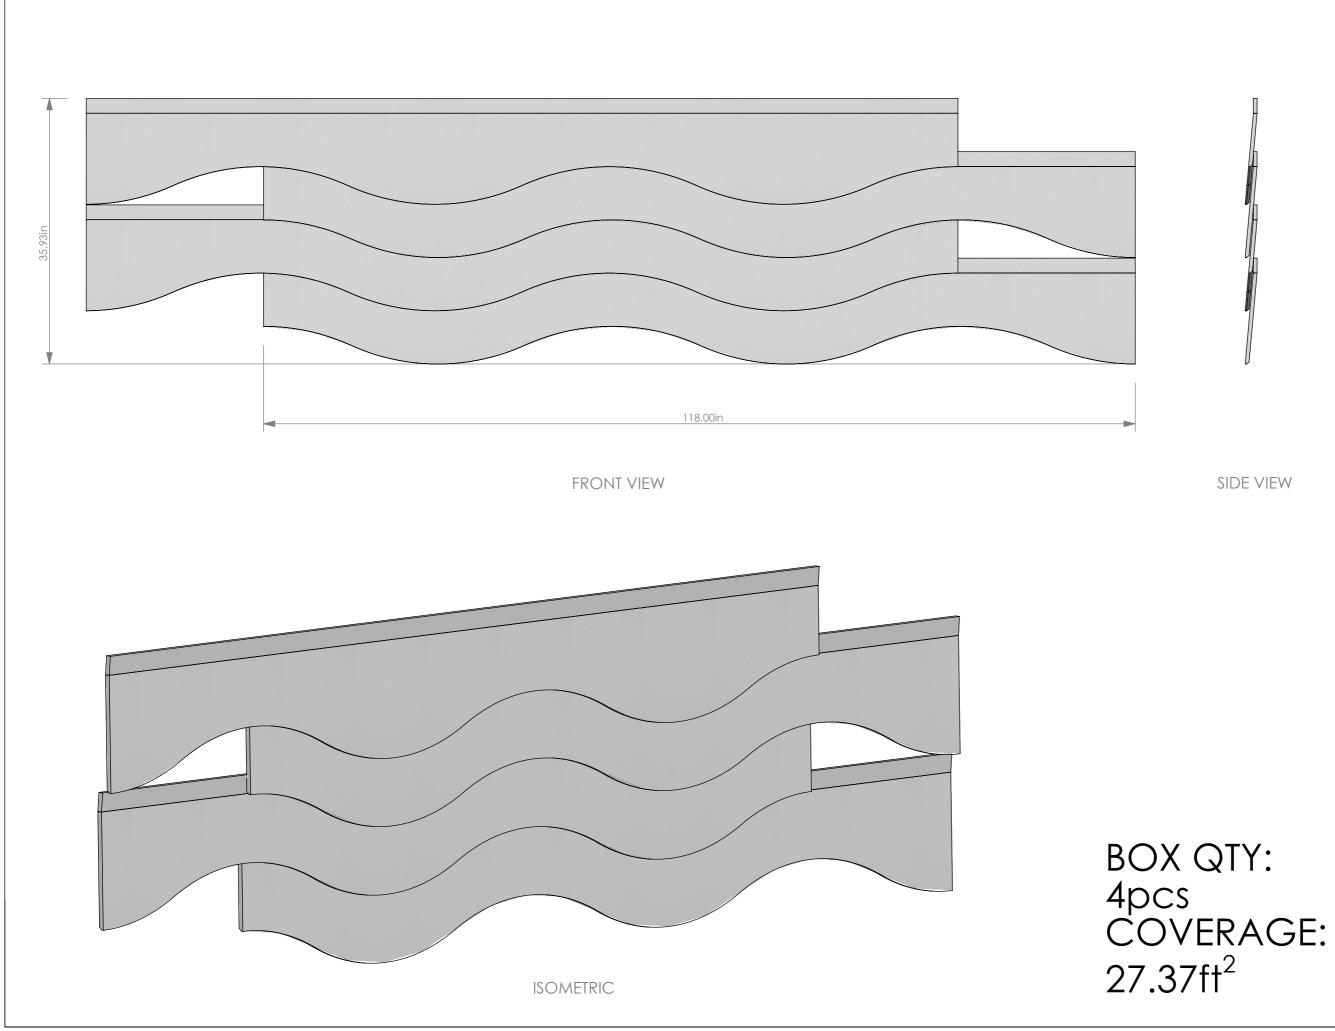

FRONT VIEW

BOX QTY: 4pcs COVERAGE: 27.37ft<sup>2</sup>

SIDE VIEW

## MOMENTUM

SKU

09574816

description:

WEATHERBOARD WAVE GA

date :

01/12/2023

part name:

WEATHERBOARD WAVE

material:

ACOUSTIC PET

finish:

AS PER ORDER

thickness:

0.5" [12.7mm]

page no:

2

CLIENTS APPROVAL:

SIGNATURE

DATE

PLEASE MAKE SURE THAT ALL DIMENSIONS AND INFORMATION MATCHES THE PROJECT AND SIGN FOR APPROVAL

JV