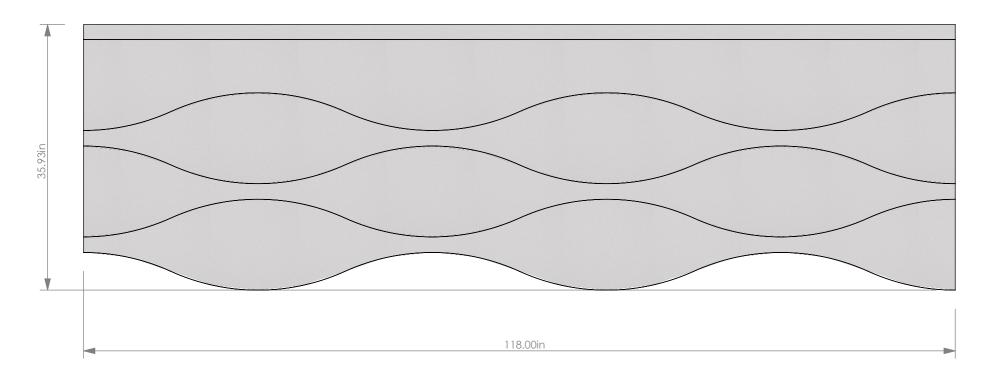

FRONT VIEW

BOX QTY: 4pcs COVERAGE: 27.37ft<sup>2</sup>

SIDE VIEW

## MOMENTUM

SKU

09574816

description:

WEATHERBOARD WAVE GA

date :

01/12/2023

part name:

WEATHERBOARD WAVE

material:

ACOUSTIC PET

finish:

AS PER ORDER

thickness:

0.5" [12.7mm]

page no:

2

CLIENTS APPROVAL:

SIGNATURE

DATE

PLEASE MAKE SURE THAT ALL DIMENSIONS AND INFORMATION MATCHES THE PROJECT AND SIGN FOR APPROVAL

JV