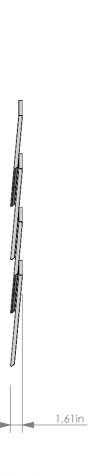

## SIDE VIEW

## MOMENTUM

SKU

09574816

description:

WEATHERBOARD WAVE

date :

01/12/2023

part name:

WEATHERBOARD WAVE

material:

ACOUSTIC PET

finish:

AS PER ORDER

thickness:

0.5" [12.7mm]

page no:

3

CLIENTS APPROVAL:

SIGNATURE

DATE

PLEASE MAKE SURE THAT ALL DIMENSIONS AND INFORMATION MATCHES THE PROJECT AND SIGN FOR APPROVAL

JV

() A

SIDE VIEW