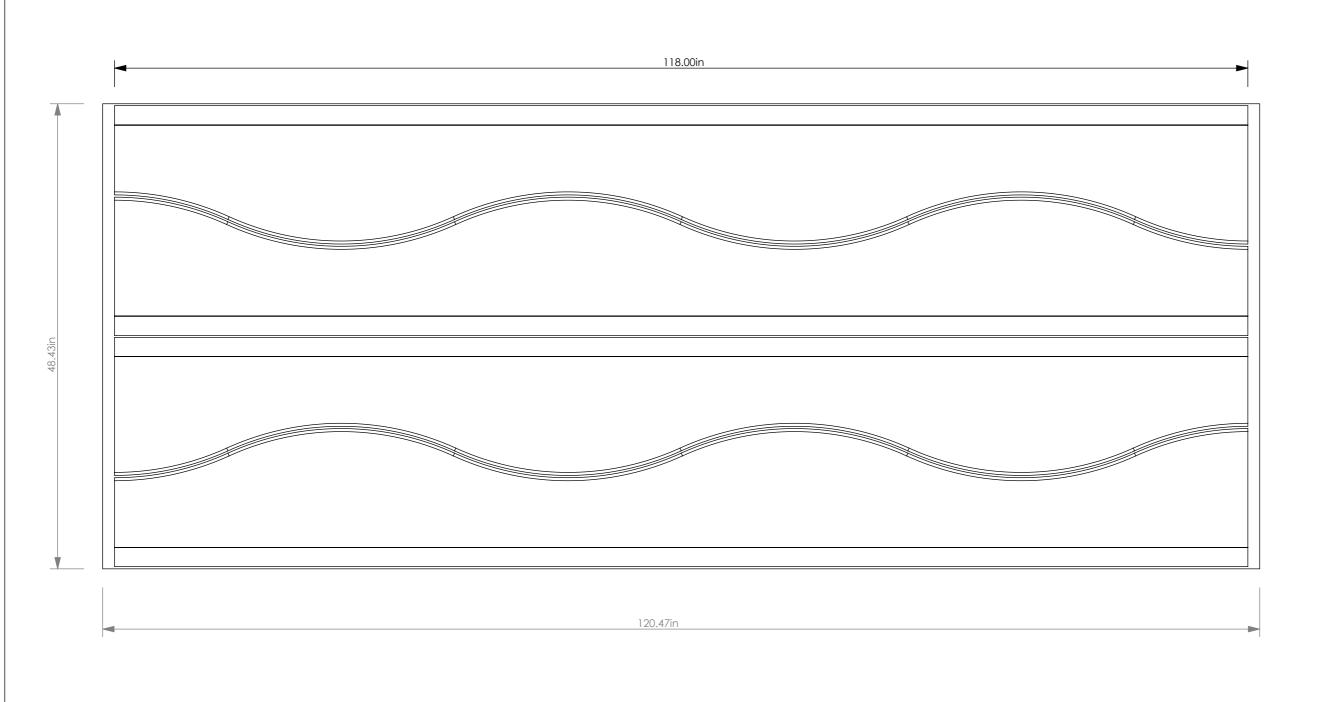

FRONT VIEW



BOX QTY: 4pcs COVERAGE: 27.37ft<sup>2</sup>



SIDE VIEW





## MOMENTUM

SKU

09574816

description:

WEATHERBOARD WAVE GA

date :

01/12/2023

part name:

WEATHERBOARD WAVE

material:

ACOUSTIC PET

finish:

AS PER ORDER

thickness:

0.5" [12.7mm]

page no:

2

CLIENTS APPROVAL:

SIGNATURE

DATE

PLEASE MAKE SURE THAT ALL DIMENSIONS AND INFORMATION MATCHES THE PROJECT AND SIGN FOR APPROVAL

JV





## SIDE VIEW





## MOMENTUM

SKU

09574816

description:

WEATHERBOARD WAVE

date :

01/12/2023

part name:

WEATHERBOARD WAVE

material:

ACOUSTIC PET

finish:

AS PER ORDER

thickness:

0.5" [12.7mm]

page no:

3

CLIENTS APPROVAL:

SIGNATURE

DATE

PLEASE MAKE SURE THAT ALL DIMENSIONS AND INFORMATION MATCHES THE PROJECT AND SIGN FOR APPROVAL

JV





() A

SIDE VIEW



## 4 PCS PER SHEET