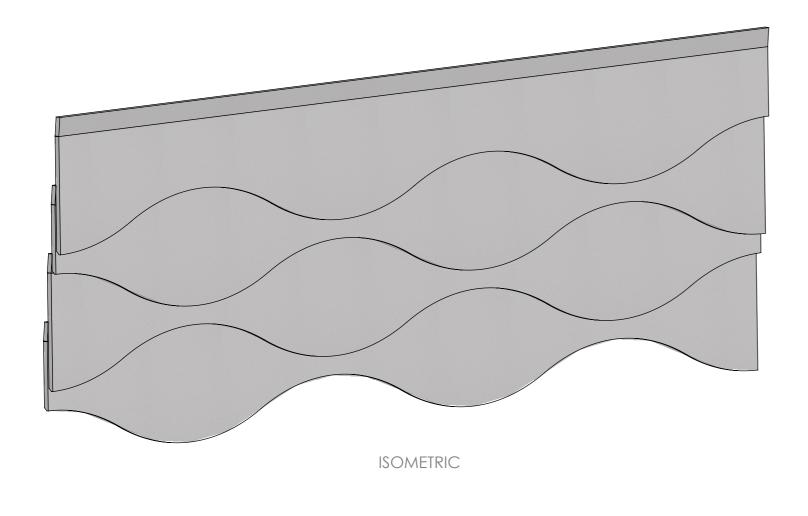

FRONT VIEW



BOX QTY: 4pcs COVERAGE: 27.37ft<sup>2</sup>



SIDE VIEW





## MOMENTUM

SKU

09574816

description:

WEATHERBOARD WAVE GA

date :

01/12/2023

part name:

WEATHERBOARD WAVE

material:

ACOUSTIC PET

finish:

AS PER ORDER

thickness:

0.5" [12.7mm]

page no:

2

CLIENTS APPROVAL:

SIGNATURE

DATE

PLEASE MAKE SURE THAT ALL DIMENSIONS AND INFORMATION MATCHES THE PROJECT AND SIGN FOR APPROVAL

JV





## SIDE VIEW





## MOMENTUM

SKU

09574816

description:

WEATHERBOARD WAVE

date :

01/12/2023

part name:

WEATHERBOARD WAVE

material:

ACOUSTIC PET

finish:

AS PER ORDER

thickness:

0.5" [12.7mm]

page no:

3

CLIENTS APPROVAL:

SIGNATURE

DATE

PLEASE MAKE SURE THAT ALL DIMENSIONS AND INFORMATION MATCHES THE PROJECT AND SIGN FOR APPROVAL

JV





() A

SIDE VIEW



## 4 PCS PER SHE