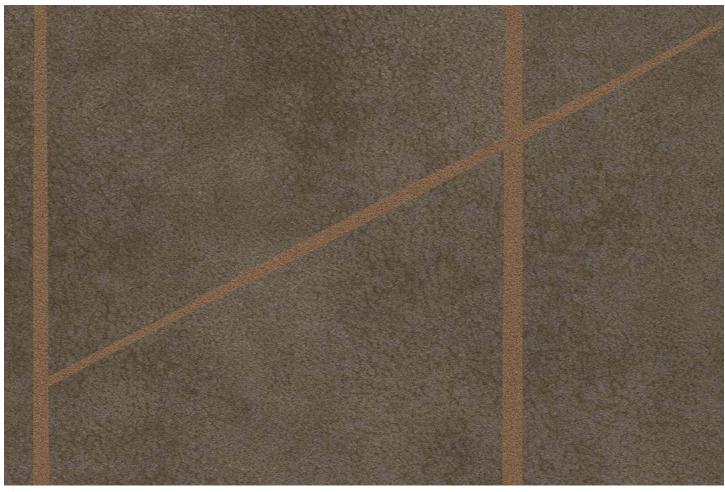

# Made to Match

## Warranty

5 year warranty against manufacturing defects. Additional information is available www.towerwallcovering.com

T2-MM-04 Forest