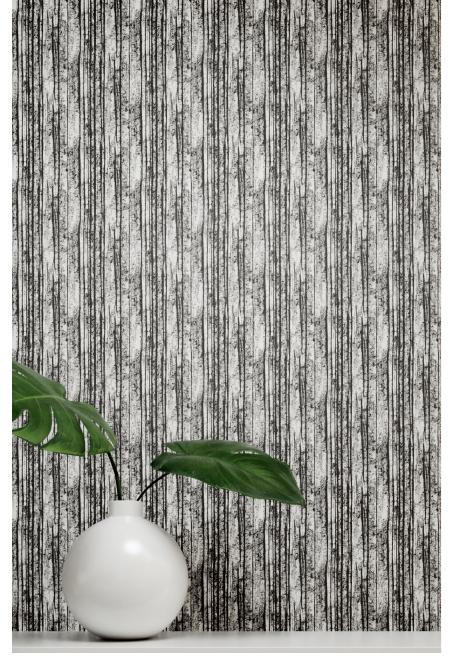

## **Endless Forest**

Description: Type II, W-101 (Fed. Spec. CCC-W-408A/D)

Weight: 20 oz.

Width: 52/54"

Content: 100% vinyl

Backing: Non-woven, 50% post-consumer recycled content

**Installation**: Non-reverse hang, straight-across match

Repeat: 26" H

Flame Resistance: ASTM E84 Class A, CAN/ULC S102

Permeability: Specify microventing as an added feature for breathability

Surface Finish: For best results, the drywall should be finished to a level 5 prior to installation

## **REDUCED ENVIRONMENTAL IMPACT:**

- Phthalate free
- Prop 65
- GREENGUARD certified Low-VOC CA Section 01350
- EPD/HPD
- Recycled content
- Water-based inks

LLN-EF-08 Lake Noir