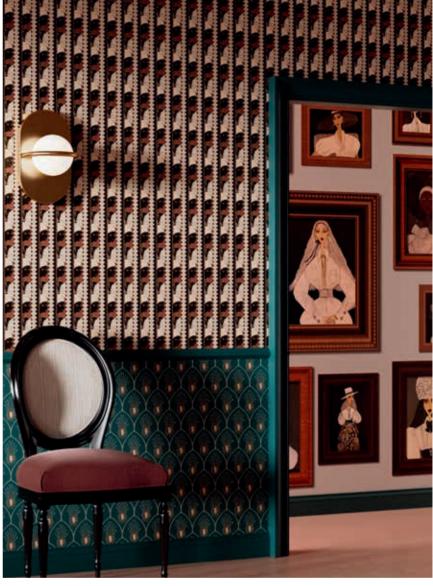

ater, mild soap

Bleach Cleanable: 10:1 water to bleach solution

©2024

Visit momentumtextilesandwalls.com to view full pattern repeat and complete specs

PRODUCT USE ADVISORY This product is intended for use in buildings designed, monitored and regularly maintained to avoid moisture accumulation on or within walls, particularly in warm, humid climates. The features that make wallcovering cleanable and durable also render it low in permeability. Wallcovering should not be installed on walls that contain excessive moisture or are subject to moisture infiltration.

## **REDUCED ENVIRONMENTAL IMPACT:**

NOTE: inquire about Circon Carbon Neutral Vinyl

- Phthalate free
- GREENGUARD certified
- Prop 65 compliant
- NSF/ANSI 342 certified
- EPD/HPD
- Low-VOC CA Section 01350
- Water-based inks



Portrait Gallery, MCV-PG-01 French Gray