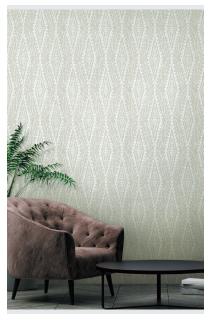

## Lacis / Samos / Amami

**Description**: Naturals

Width: 27"

Content: 100% paperweave

Backing: Non-woven

Installation: Non-reverse hang, straight-across match

**Repeat:** Lacis & Amami 25 1/4" V x 25 1/4" H Samos 20 1/2" V x 20 1/2" H

## **REDUCED ENVIRONMENTAL IMPACT:**

- PVC free
- Prop 65
- Water-based inks

NOTE:

Custom Type II versions available. Minimum order quantities apply.

Samos, NAT-SA-03 Graphite Gleam

Lacis, NAT-LC-01 Spun Cotton

Amami, NAT-AM-01 Ecru

Lacis

Samos

Amami