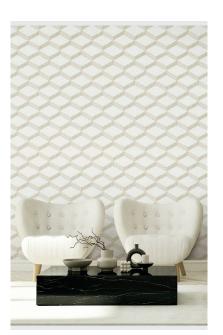

## Lacis / Samos / Amami

**Description**: Naturals

Width: 27"

Content: 100% paperweave

Backing: Non-woven

Installation: Non-reverse hang, straight-across match

**Repeat:** Lacis & Amami 25 1/4" V x 25 1/4" H Samos 20 1/2" V x 20 1/2" H

## **REDUCED ENVIRONMENTAL IMPACT:**

- PVC free
- Prop 65
- Water-based inks

NOTE:

Custom Type II versions available. Minimum order quantities apply.

Samos, NAT-SA-03 Graphite Gleam

Lacis, NAT-LC-01 Spun Cotton

Amami, NAT-AM-01 Ecru

Lacis

Samos

Amami