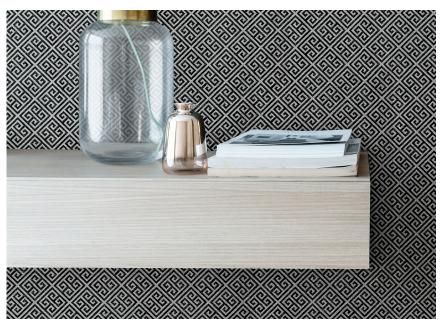

## Lacis / Samos / Amami

**Description**: Naturals

Width: 27"

Content: 100% paperweave

Backing: Non-woven

Installation: Non-reverse hang, straight-across match

**Repeat:** Lacis & Amami 25 1/4" V x 25 1/4" H Samos 20 1/2" V x 20 1/2" H

## **REDUCED ENVIRONMENTAL IMPACT:**

- PVC free
- Prop 65
- Water-based inks

NOTE:

Custom Type II versions available. Minimum order quantities apply.

Samos, NAT-SA-03 Graphite Gleam

Lacis, NAT-LC-01 Spun Cotton

Amami, NAT-AM-01 Ecru

Lacis

Samos

Amami