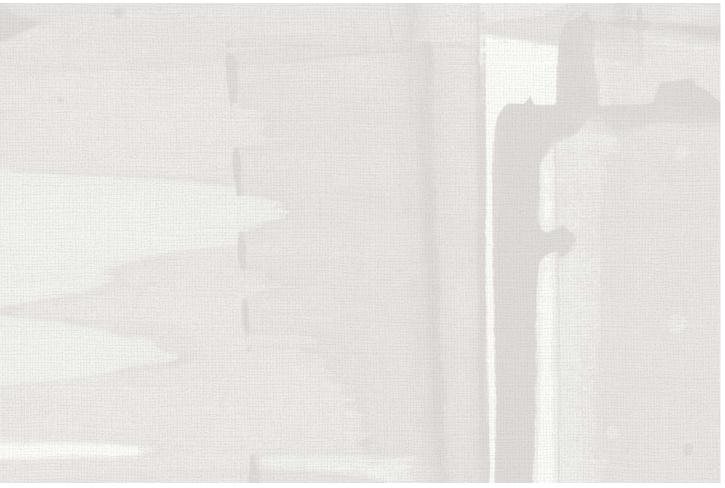

## Sliding Light

# SYMPHONY

AZ53790SL Whitewash

#### **PHYSICAL PROPERTIES**

Weight: 20 oz. PLY,620 G/PLM 13.3 oz. PSY, 451 G/PSM

Osnaburg Backing: 54"/137 cm Width: Reverse Random Match:

Meets or exceeds Federal Specification CCC-W-408D for Type II Wallcovering Custom colours, weights, and micro venting available.