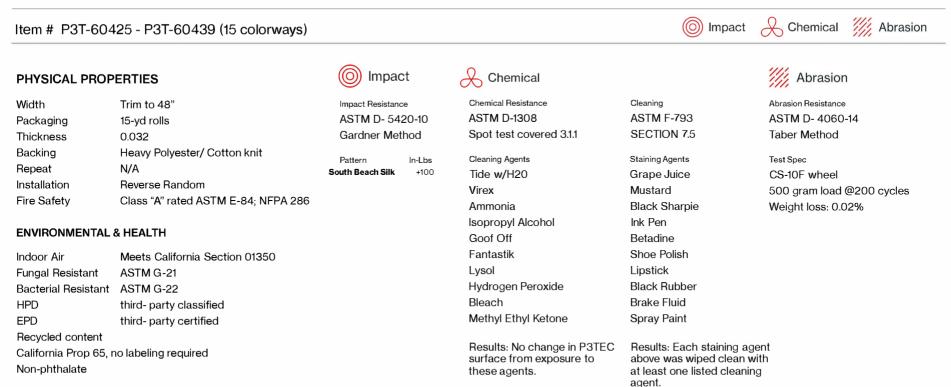

## South Beach Silk

**P3**TEC

Best stain removal results can be achieved by use of progressively strong, non-abrasive cleaners, and which can be supplemented by use of a soft bristle brush.