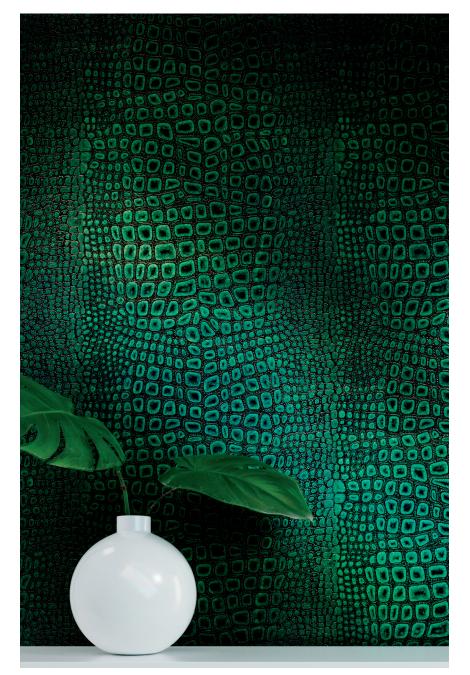

# Corso Lacquer / Corso

## **REDUCED ENVIRONMENTAL IMPACT:**

- Prop 65
- Water-based inks

Corso, HCS-05 Jade Glint

Corso Lacquer