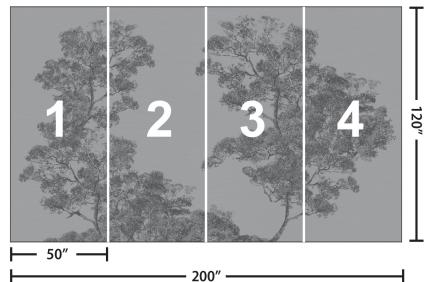

## Matsu

**Description**: Digital Mural, Type II 4 Panel Set (200" w x 120" h)

Weight: 20 oz.

Width: 52/54", trim to 50"

Content: 100% Vinyl

Backing: Osnaburg

**Installation**: Non-reverse hang, straight match panels in sequence