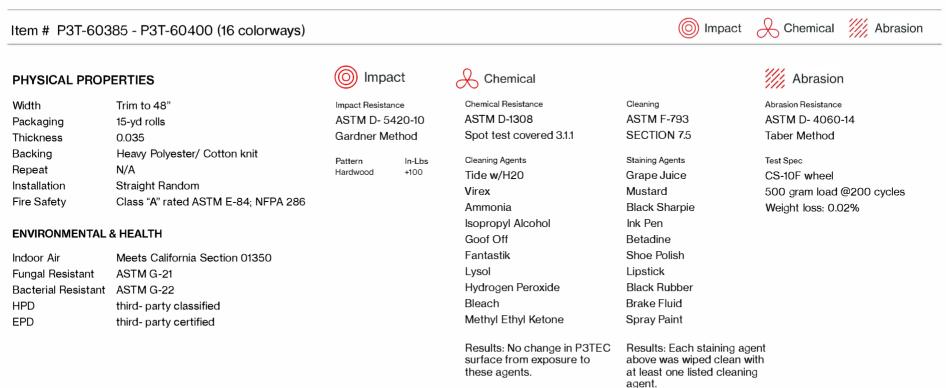

## Hardwood

P3TEC

Best stain removal results can be achieved by use of progressively strong, non-abrasive cleaners, and which can be supplemented by use of a soft bristle brush.