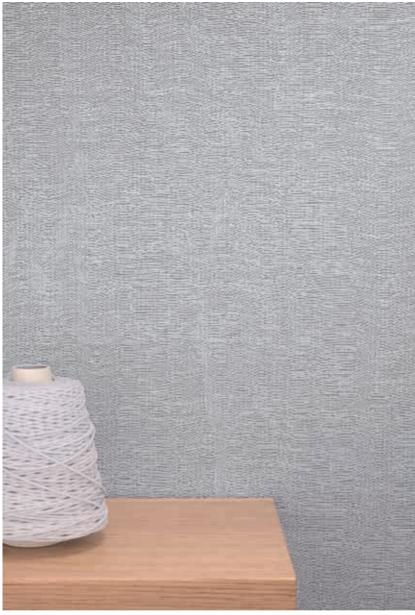

## Tarni

**Description:** Linen Collection

Width: 54"

Content: 94% linen, 6% polyester

**Backing:** Paper (70% wood pulp, reinforced with 30% polyester)

Rapidly Renewable Materials: Linen

**Recycled Content:** 12.3% post-consumer recycled content by weight (polyester backing)

Certified Wood: FSC certified (wood pulp backing)

Finish: PFAS-free, water-based stain repellent

**Installation:** Non-reverse hang unless otherwise noted on the roll, random match

Repeat: -

Flame Resistance: ASTM E84 Class A

**Breathable:** ASTM E96 Water Vapor Transmission

Lightfastness: ISO 105-B, method 1, Heraeus original Hanau Xenotest 150S, minimum 6 on the standard blue scale

**Maintenance:** Periodic vacuuming is recommended to prevent dust from building up on the material's surface.