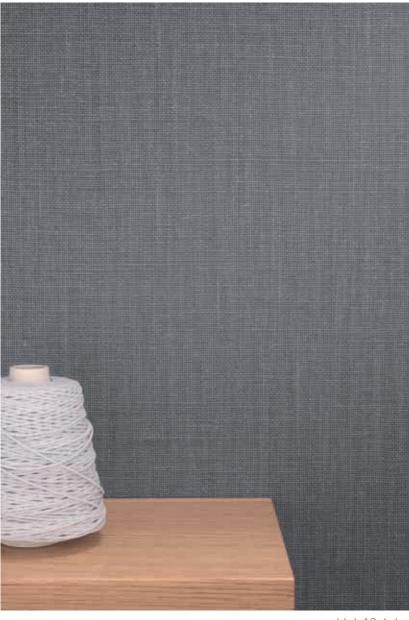

## Layan

Description: Linen Collection
Width: 54"

Content: 100% linen

**Backing:** Paper (70% wood pulp, reinforced with 30% polyester)

Rapidly Renewable Materials: Linen

**Recycled Content:** 12.3% post-consumer recycled content by weight (polyester backing)

**Certified Wood:** FSC certified (wood pulp backing)

Finish: PFAS-free, water-based stain repellent

**Installation:** Non-reverse hang unless otherwise noted on the roll, random match

Repeat: -

Flame Resistance: ASTM E84 Class A

## **REDUCED ENVIRONMENTAL IMPACT:**

- PVC Free
- Prop 65
- GREENGUARD Gold certified
- REACH compliant
- Contains Forest Stewardship Council (FSC) Certified Material
- Contains bio-based materials

LLA-10 Ashen