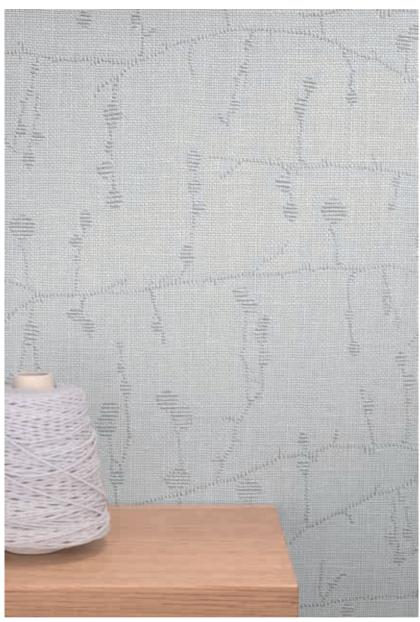

## Flori

Description: Linen Collection

Width: 54"

Content: 100% linen

**Backing:** Paper (70% wood pulp, reinforced with 30% polyester)

Rapidly Renewable Materials: Linen

**Recycled Content:** 12.3% post-consumer recycled content by weight (polyester backing)

Certified Wood: FSC certified (wood pulp backing)

Finish: PFAS-free, water-based stain repellent

**Installation:** Non-reverse hang unless otherwise noted on the roll, random match

**Repeat:** 25.2" V X 53.9" H

Flame Resistance: ASTM E84 Class A

**Breathable:** ASTM E96 Water Vapor Transmission

**Lightfastness:** ISO 105-B, method 1, Heraeus original Hanau Xenotest 150S, minimum 6 on the standard blue scale

**Maintenance:** Periodic vacuuming is recommended to prevent dust from building up on the material's surface.

## Visit momentumtextilesandwalls.com to view full pattern repeat and complete specs

SPECIAL NOTE These fabrics have been manufactured using natural linen fibers. Any slubs, impurities and irregularities in texture and color are characteristic of these natural linen yarns and enhance the nature of the fabric and cannot be considered a fault. There can be a variation between the sample material and the delivered product.