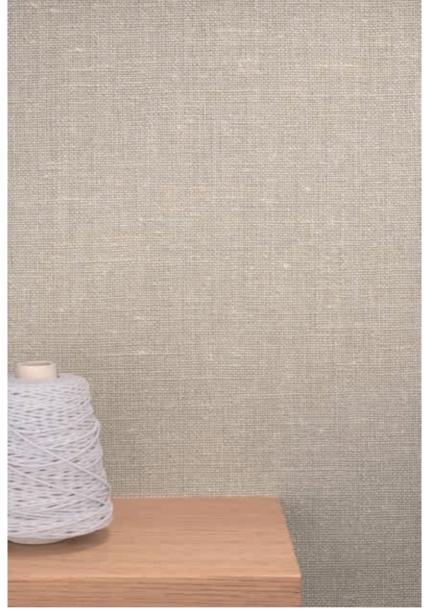

## Cavern II

**Description:** Linen Collection

Width: 54"

Content: 100% linen

Backing: Paper (70% wood pulp, reinforced with 30%

polyester)

Rapidly Renewable Materials: Linen

Recycled Content: 12.3% post-consumer recycled content

by weight (polyester backing)

Certified Wood: FSC certified (wood pulp backing)

Finish: PFAS-free, water-based stain repellent

Installation: Non-reverse hang unless otherwise noted on the

roll, random match

Repeat: -

Flame Resistance: ASTM E84 Class A

Breathable: ASTM E96 Water Vapor Transmission

Lightfastness: ISO 105-B, method 1, Heraeus original Hanau Xenotest 150S, minimum 6 on the standard blue scale

Maintenance: Periodic vacuuming is recommended to prevent dust from building up on the material's surface.

©2023

Visit momentum textiles and walls.com to view full pattern repeat and complete specs

SPECIAL NOTE These fabrics have been manufactured using natural linen fibers. Any slubs, impurities and irregularities in texture and color are characteristic of these natural linen yarns and enhance the nature of the fabric and cannot be considered a fault. There can be a variation between the sample material and the delivered product.