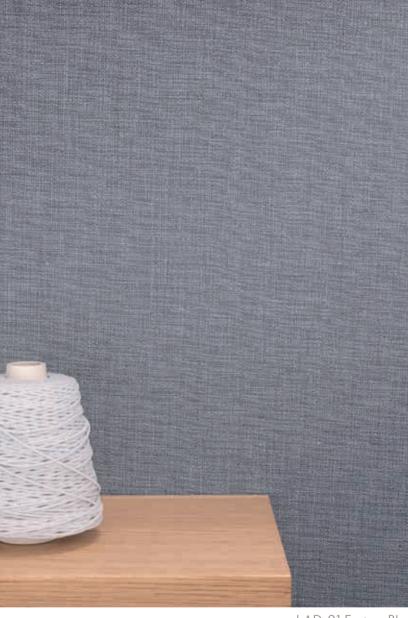

## Adara

Description: Linen Collection
Width: 54"

Content: 100% linen

**Backing:** Paper (70% wood pulp, reinforced with 30% polyester)

Rapidly Renewable Materials: Linen

**Recycled Content:** 12.3% post-consumer recycled content by weight (polyester backing)