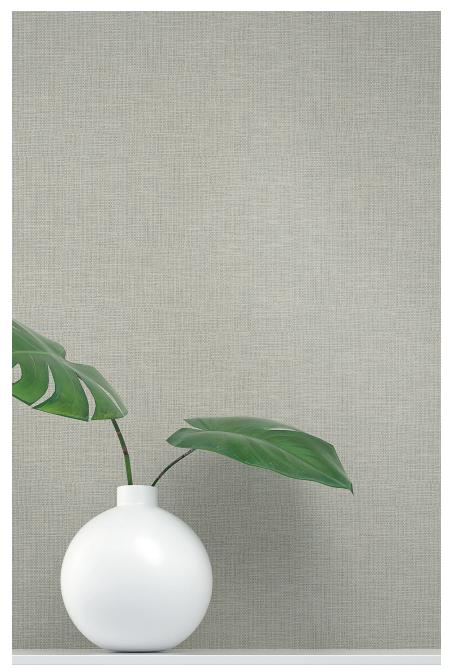

## Shoalhaven WS

**Description**: Scrubbability, washability, tear and breaking strength meets or exceeds W-101 Type II

Width: 54"

Content: 60% glass fiber, 40% bio-based coating

Finish: Water-based, matte, acrylic

WSW-SH-02 Pampas