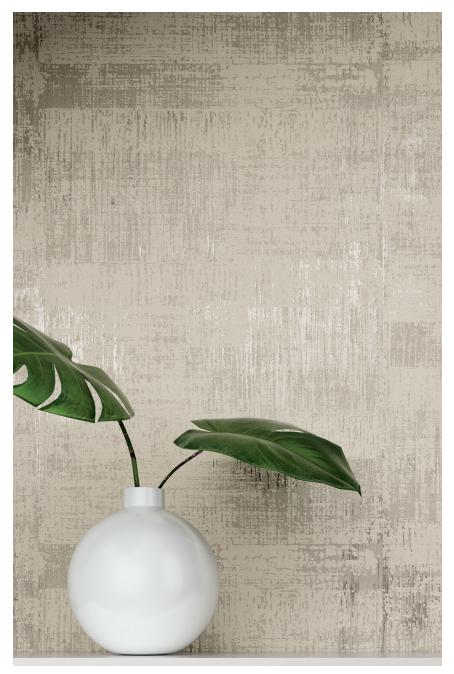

## Ziya

Width: 27"

Roll Length: 15 linear yards untrimmed

Content: 75% water-based plaster, 15% paper,

10% metallized polyester

Backing: Non-woven

Installation: Non-reverse hang, half drop match

Repeat: 39" V

## **REDUCED ENVIRONMENTAL IMPACT:**

- Prop 65
- Water-based inks

HZI-04 Champagne Mist