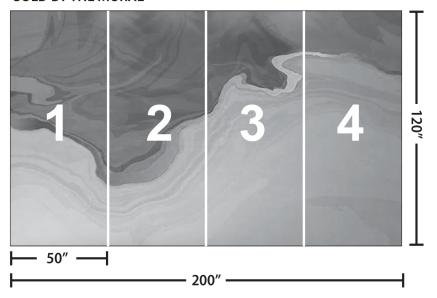

## Belisama

Description: Digital Mural, Type II 4 Panel Set (200" w x 120" h)

Weight: 20 oz.

Width: 52/54", trim to 50"

Content: 98% Vinyl, 2% metalized polyester

Backing: Non-woven, 100% post-consumer recycled content

## **SOLD BY THE MURAL**