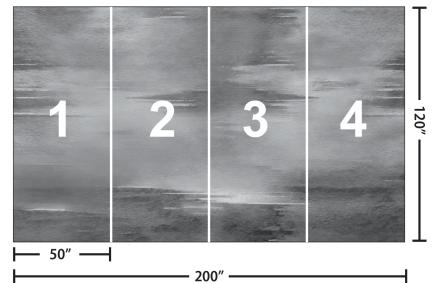

## Soleil

**Description**: Digital Mural, Type II 4 Panel Set (200" w x 120" h)

Weight: 20 oz.

Width: 52/54", trim to 50"

Content: 98% Vinyl, 2% metalized polyester

Backing: Non-woven

**Installation**: Non-reverse hang, straight match panels in sequence