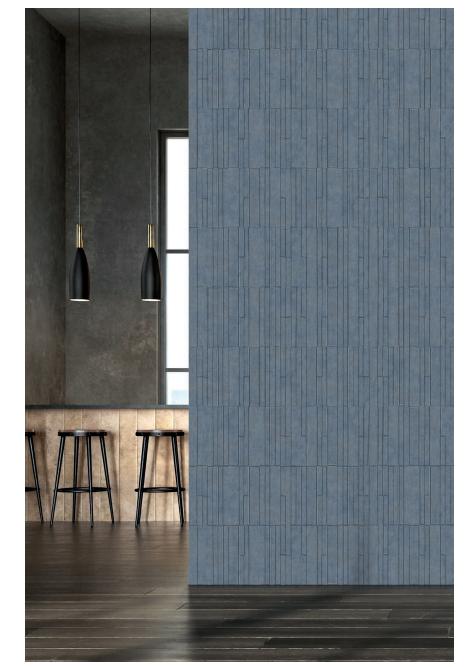

## Type II Clean Vinyl Wallcovering

VERSA WALLCOVERING

## Patina Blocks

Description: Type II, W-101 (Fed. Spec. CCC-W-408A/D)

Weight: 20 oz.

Width: 52/54"

Content: 100% vinyl

Backing: Osnaburg

**Installation:** Reverse hang, align the visible horizontal line from block motif

## **REDUCED ENVIRONMENTAL IMPACT:**

- Phthalate free
- Prop 65
- GREENGUARD certified Low-VOC CA Section 01350
- EPD/HPD
- NSF/ANSI 342 certified
- Water-based inks

A208-379 Kyanite

MOMENTUM TEXTILES & WALLCOVERING