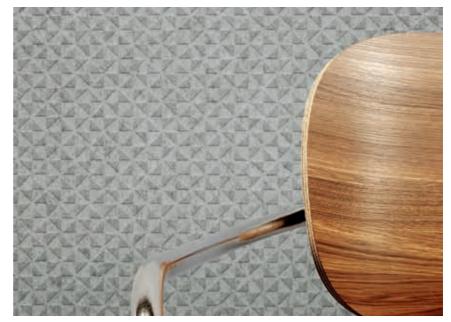

## NuFelt Bowtie & NuFelt Pinwheel

Application: Wallcovering

**Description:** Acoustical

Weight: 25 oz.

Width: \*63" \*\*52/54"

Thickness: 1/8"

Content: 100% post-consumer recycled polyester

Backing: Fused polyester

Installation: Non-reverse hang, random match

Repeat: -

Flame Resistance: ASTM E84 Class A, CAN/ULC S102

Acoustical Value: NRC 0.20, SAA 0.21

Lightfastness: Class 5, 40 hours

Maintenance: Request detailed instructions

Bleach Cleanable: 9:1 solution

©2021

Visit memosamples.com to view full pattern repeat and complete specs  $\,$ 

\*NuFelt Bowtie

\*\*NuFelt Pinwheel

## REDUCED ENVIRONMENTAL IMPACT:

- PVC free
- Prop 65
- GREENGUARD certified Low-VOC CA Section 01350
- HPD
- Recycled content

NuFelt Bowtie, PTBT-07 Wishful Thinking

NuFelt Pinwheel, PTPW-07 Wishful Thinking