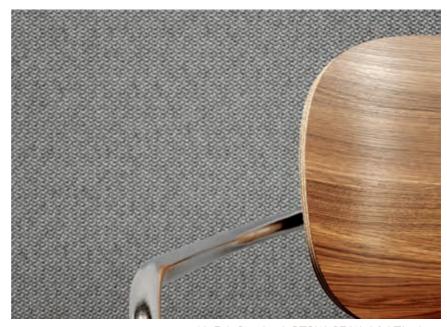

## NuFelt Bowtie & NuFelt Pinwheel

Application: Wallcovering

**Description:** Acoustical

Weight: 25 oz.

Width: \*63" \*\*52/54"

Thickness: 1/8"

Content: 100% post-consumer recycled polyester

Backing: Fused polyester

Installation: Non-reverse hang, random match

Repeat: -

Flame Resistance: ASTM E84 Class A, CAN/ULC S102

Acoustical Value: NRC 0.20, SAA 0.21

Lightfastness: Class 5, 40 hours

Maintenance: Request detailed instructions

Bleach Cleanable: 9:1 solution

©2021

Visit memosamples.com to view full pattern repeat and complete specs  $\,$ 

\*NuFelt Bowtie

\*\*NuFelt Pinwheel

## REDUCED ENVIRONMENTAL IMPACT:

- PVC free
- Prop 65
- GREENGUARD certified Low-VOC CA Section 01350
- HPD
- Recycled content

NuFelt Bowtie, PTBT-07 Wishful Thinking

NuFelt Pinwheel, PTPW-07 Wishful Thinking