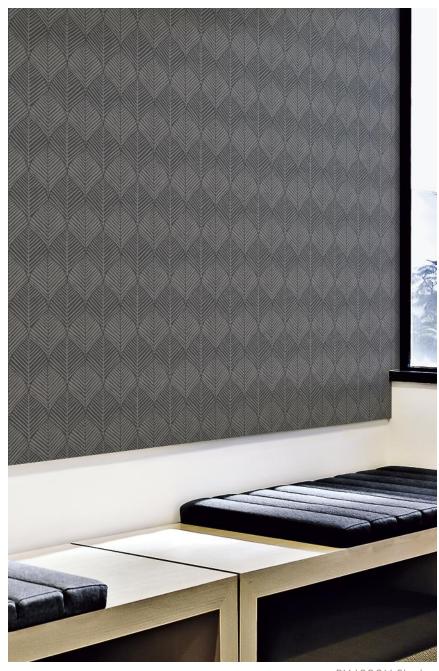

## Force of Nature

Studio Source Sculptured Ink Collection

**Application:** Wallcovering

Description: Type II, W-101 (Fed. Spec. CCC-W-408A/D)

Weight: 20 oz.

Width: 27"

Content: 100% vinyl

Backing: Non-woven, 50% post-consumer recycled content

Installation: Non-reverse hang, straight-across match

**Repeat:** 12 5/8" V

Flame Resistance: ASTM E84 Class A, CAN/ULC S102

Permeability: -

Maintenance: Warm water, mild soap

©2020

Visit memosamples.com to view full pattern repeat and complete specs