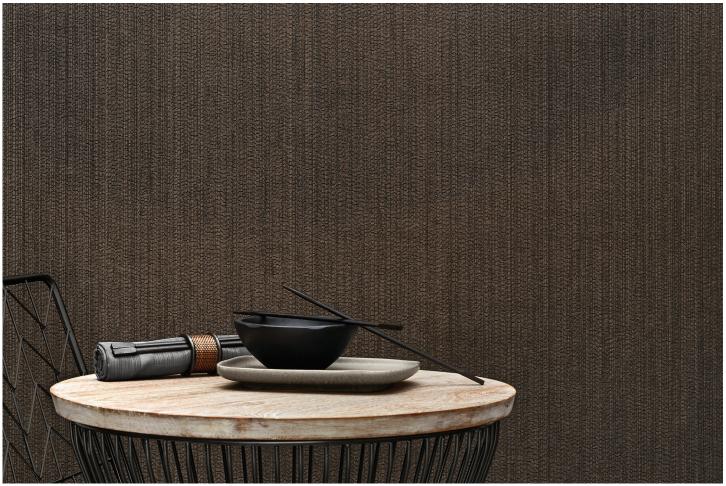

# TOWER

52"/ Type II / 20 oz. low voc T2-ZN-06 Black Bean

#### **Physical Properties**

WEIGHT: 20.0 oz. PLY/620 G/PLM 13.3 oz. PSY/451 G/PSM WIDTH: 52"/132 cm MATCH: Reverse, random BACKING: Osnaburg

Custom colors, weights, and micro venting available Meets or exceeds Federal Specification CCC-W-408D