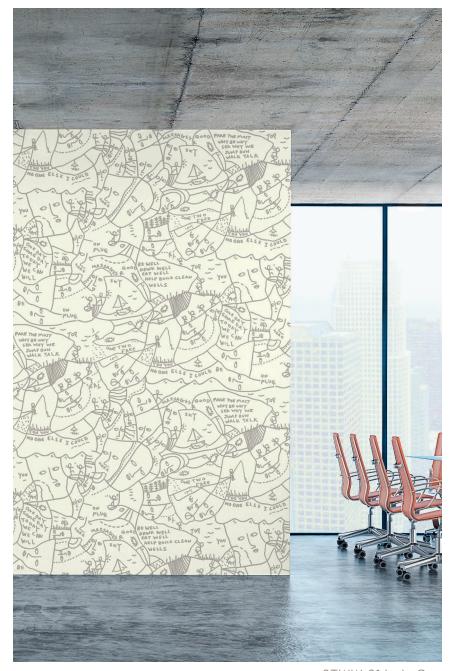

## Well Well Well

Shantell Martin Collection

**Application:** Wallcovering

Description: Scrubbability, washability, tear and breaking

strength meets or exceeds W-101 Type II

Width: 53"

Content: 69% cellulose/polyester, 31% post-consumer

recycled polyester

Backing: Osnaburg

Installation: Non-reverse hang, random match

Repeat: -

Flame Resistance: ASTM E84 Class A, CAN/ULC S102

**Breathable:** ASTM E96 Water Vapor Transmission

 $\textbf{Surface Finish:} \ \ \text{For best results, the drywall should be finished}$ 

to a level 5 prior to installation

Maintenance: Warm water, mild soap

©2019

Visit memosamples.com to view full pattern repeat and complete specs  $\,$ 

## **REDUCED ENVIRONMENTAL IMPACT:**

- PVC free
- Phthalate free
- Low-VOC CA Section 01350 GREENGUARD certified
- NSF/ANSI 342 certified
- Recycled content
- EPD/HPD

2TWW-01 Light Grey