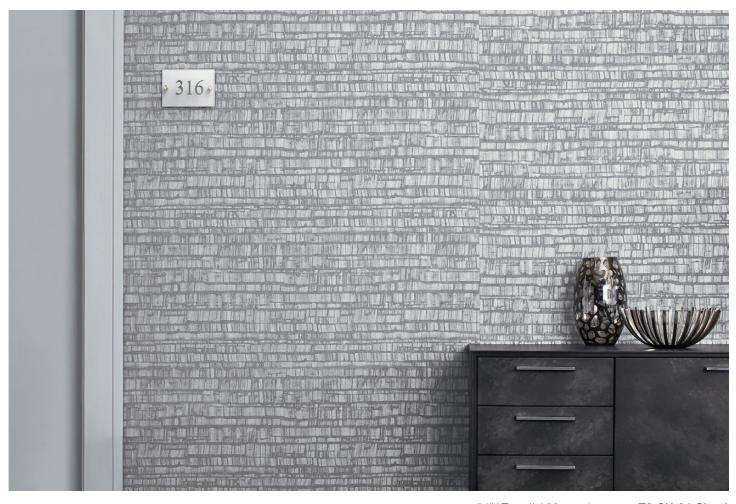

# TOWER

54"/ Type II / 20 oz. low voc T2-SK-04 Cloud

### **Physical Properties**

WEIGHT: 20.0 oz. PLY/620 G/PLM 13.3 oz. PSY/451 G/PSM WIDTH: 54"/137 cm MATCH: Reverse, random BACKING: Osnaburg

Custom colors, weights, and micro venting available Meets or exceeds Federal Specification CCC-W-408D