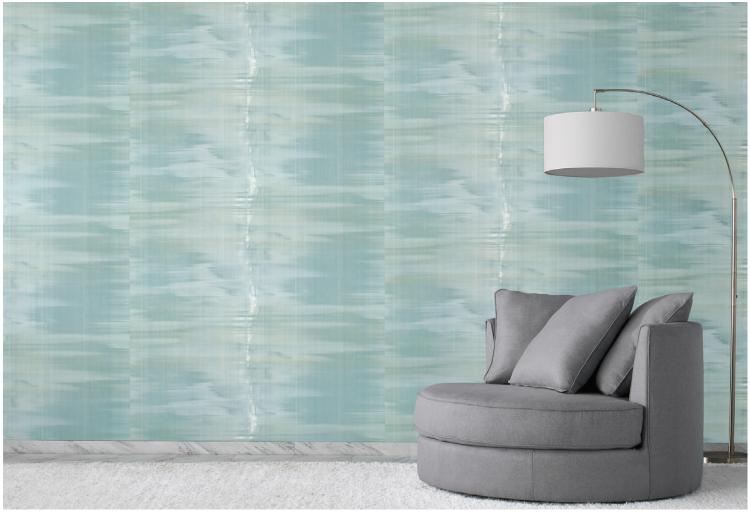

AZ53417BF Serene Green

## **PHYSICAL PROPERTIES**

Weight: 20 oz. PLY/620 G/PLM 13.3 oz. PSY/451 G/PSM

**Backing:** Osnaburg Width: 54 in./137 cm Match: Straight hang, random match

Custom colors, weights, and micro venting available

Meets or exceeds Federal Specification CCC-W-408D for Type II Wallcovering

## **FIRE SAFETY**

- Class "A" fire rated tested in accordance with ASTM-84 Tunnel Test
- Passes Class "A" NFPA 101 Life Safety Code
- Passes NFPA 286 Corner Burn Test
- Tested in accordance with CAN/ULC S102.2

## **ENVIRONMENT & HEALTH**

- 10% recycled content (varied blend of pre-consumer and remanufactured material)
- Certified to NSF/ANSI 342 Sustainability Assessment: ask distributor for details
- Meets California Section 01350 IAQ test requirements for wallcovering
- Comp