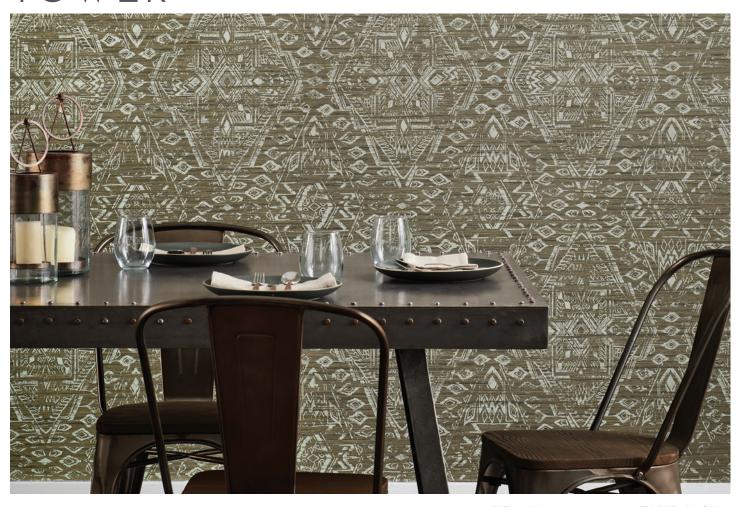

# TOWER



## Wander

### **Physical Properties**

WEIGHT: 20.0 oz. PLY/620 G/PLM 13.3 oz. PSY/451 G/PSM WIDTH: 52"/132 cm MATCH: Reverse, match

REPEAT: 24" H x 52" W BACKING: Osnaburg

Custom colors, weights, and micro venting available Meets or exceeds Federal Specification CCC-W-408D

### Fire Safety

- Class "A" Fire rated-Tested in accordance with ASTM E-84 Tunnel Test
- Passes Class "A" NFPA 101 Life Safety Code
- Passes NFPA 286 Corner Burn Test
- Tested in accordance with CAN/ULC S102.2

### **Environment & Health**

- 10% recycled content (varied blend of pre-consumer and remanufactured material)
- Certified to NSF/ANSI 342 Sustainability Assessment: ask distributor for details
- Meets California Section 01350 IAQ test requirements for wall covering
- Complies with USGBC LEED v4 Criteria,