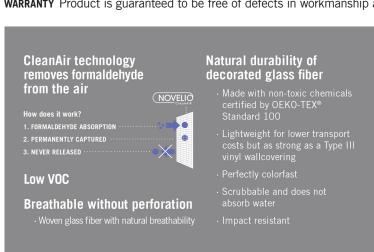

European Standard EN 13501 Fire Test: meets requirements

**IMO** Meets IMO (International Maritime Organization) requirements

**PERMEABILITY** ASTM E96 Water Vapor Transmission

**SUSTAINABILITY** OEKO-TEX® Standard 100, Novelio® CleanAir

**LOW VOC** California Section 01350, French VOC Regulation: meets requirements A+

MANUFACTURING ISO 9001, ISO 14001

WARRANTY Product is guaranteed to be free of defects in workmanship and material for five years