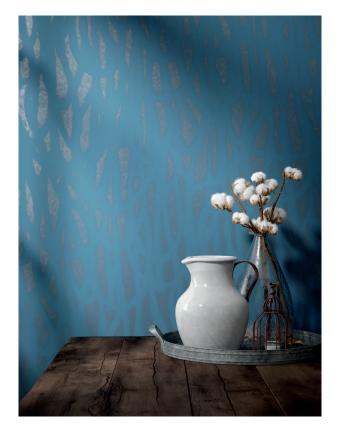

## tangle UNIQUE WALLCOVERING

WIDTH 36" (91.5 cm)

FACING Cellulose

RAPIDLY RENEWABLE MATERIALS Cellulose

BACKING Non-woven

FINISH Water-repellent top coat

PATTERN MATCH Non-reverse hang, random match

**FIRE TEST** ASTM E84 Tunnel Test: Class A, flame spread 5, smoke developed 30 (test procedure is comparable to ANSI/NFPA 255, UBC 8-1 and UL 723)