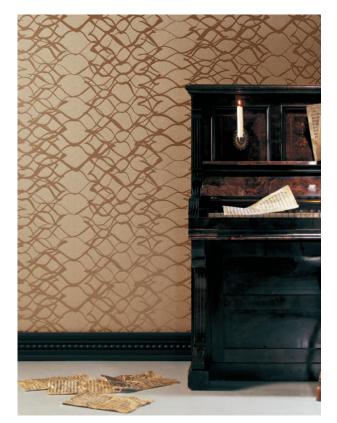

## curio/curio solid UNQUE WALLCOVERING

wIDTH 36" (92 cm)

ROLL LENGTH 11 linear yards (10 meters) sold in full rolls only

FACING Sand (calcium carbonate)

BACKING Non-woven

PATTERN MATCH Curio: Non-reverse hang, 25.2" (64 cm) vertical repeat, straight across match; Curio Solid: Nonreverse hang, random match

FIRE TEST ASTM E-84 Tunnel Test: Class A, flame spread 25, smoke developed 10 (test procedure is comparable to UL 723)

SPECIAL NOTE Please note that this material is not returnable

WARRANTY Product is guaranteed to be free of defects in workmanship and material for four years