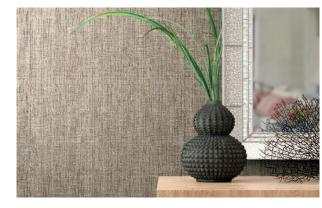

## bahamas NATURAL WALLCOVERING

**WIDTH** 36" (91 cm)

**CONTENTS** Cellulose

**RECYCLED CONTENT** 17.1% post-consumer recycled content by weight (paper backing)

**RAPIDLY RENEWABLE MATERIALS** Cellulose

BACKING 100% recycled paper

FINISH Water-repellent top coat

PATTERN MATCH Non-reverse hang, random match

**FIRE TEST** ASTM E-84 Tunnel Test: Class A, flame spread 5, smoke developed 5 (test procedure is comparable to ANSI 2.5, NFPA 255, UBC 8-1 and UL 723)

SPECIAL NOTE As with all natural wallcovering, color variation is normal

ADDITIONAL PRODUCT ATTRIBUTES Biodegradable

**WARRANTY** Manufacturer guarantees that all products will perform in accordance with accepted industry standards when used under normal conditions and for the purpose intended for a period of one year from date of purchase