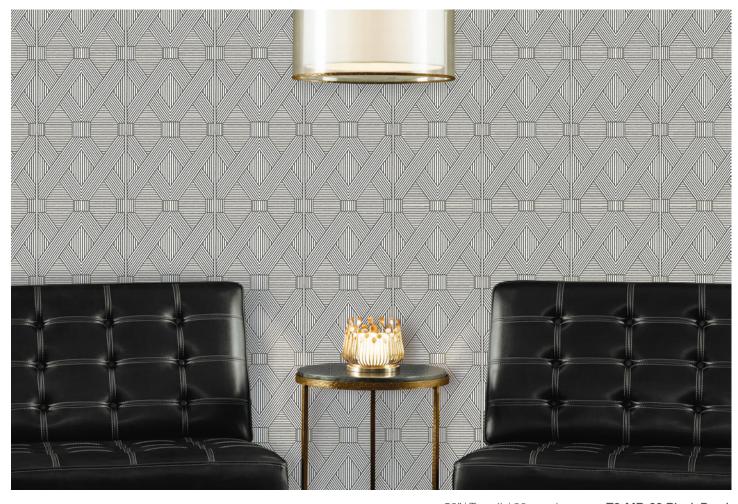

# Marquise

## **Physical Properties**

WEIGHT: 20.0 oz. PLY/620 G/PLM 13.3 oz. PSY/451 G/PSM WIDTH: 52"/132 cm MATCH: Reverse, match

REPEAT: 18" H x 10.4" W BACKING: Osnaburg

Custom colors, weights, and micro venting available Meets or exceeds Federal Specification CCC-W-408D