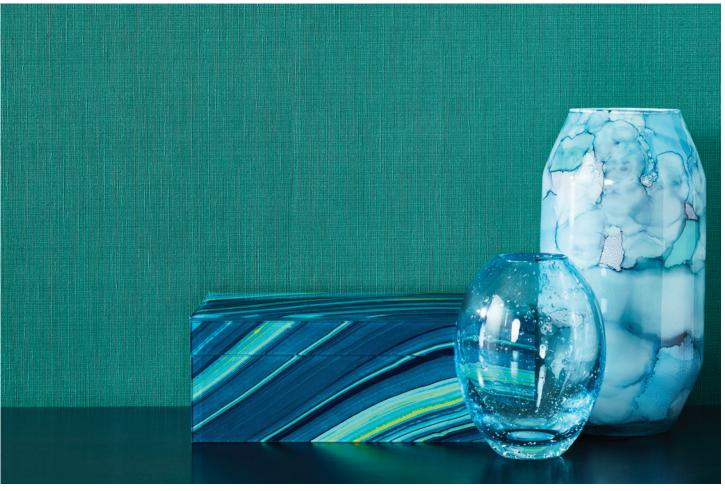

# TOWER



54"/ Type II / 20 oz. low voc T2-LT-40 Emerald

# Lorelei Texture

## **Physical Properties**

WEIGHT: 20.0 oz. PLY/620 G/PLM 13.3 oz. PSY/451 G/PSM MATCH: Reverse, random WIDTH: 54"/137 cm BACKING: Osnaburg

Custom colors, weights, and micro venting available Meets or exceeds Federal Specification CCC-W-408D

# **Fire Safety**

- Class "A" Fire rated-Tested in accordance with ASTM E-84 Tunnel Test •
- Passes Class "A" NFPA 101 Life Safety Code •
- Passes NFPA 286 Corner Burn Test
- Tested in accordance with CAN/ULC S102.2 •

See website or contact us for additional results

## **Environment & Health**

- 10% recycled content (varied blend of pre-consumer and remanufactured material)
- Certified to NSF/ANSI 342 Sustainability Assessment: ask distributor for details
- Meets California Sec