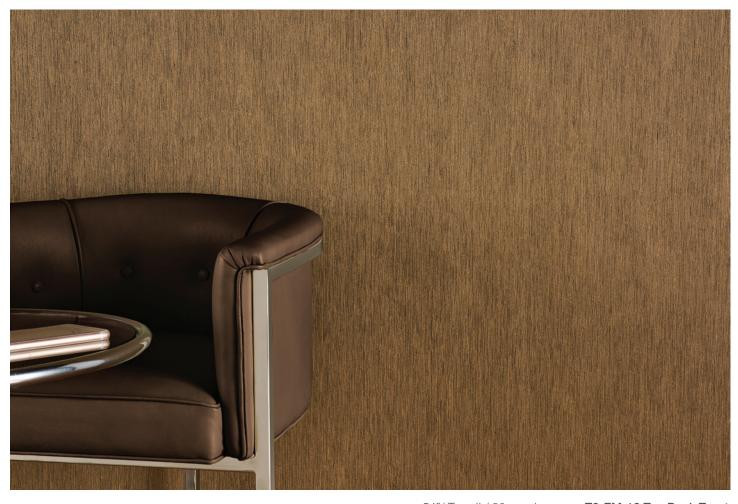

# TOWER

54"/ Type II / 20 oz. low voc **T2-EM-19 Top Deck Toast** 

## **Physical Properties**

WEIGHT: 20.0 oz. PLY/620 G/PLM 13.3 oz. PSY/451 G/PSM WIDTH: 54"/137 cm MATCH: Reverse, random BACKING: Osnaburg

Custom colors, weights, and micro venting available Meets or exceeds Federal Specification CCC-W-408D