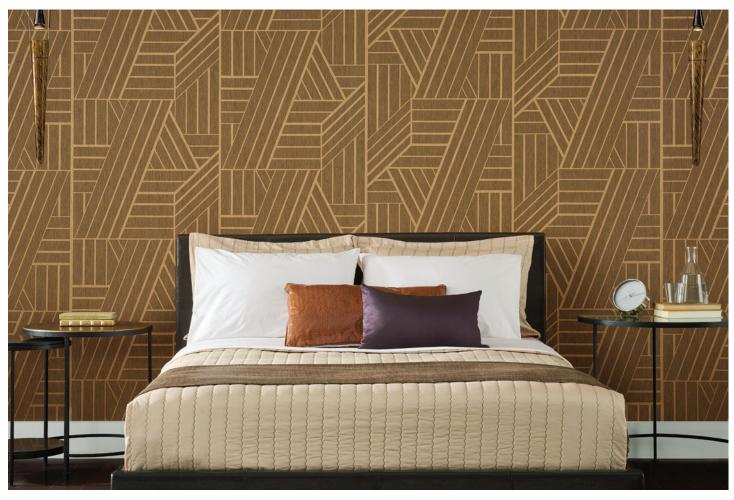

# TOWER

52"/ Type II / 20 oz. low voc T2-EE-13 Top Deck Toast

# Empire Edge

## **Physical Properties**

WEIGHT: 20.0 oz. PLY/620 G/PLM 13.3 oz. PSY/451 G/PSM

WIDTH: 52"/132 cm MATCH: Reverse, match REPEAT: 24" H x 52" W BACKING: Osnaburg

Custom colors, weights, and micro venting available Meets or exceeds Federal Specification CCC-W-408D